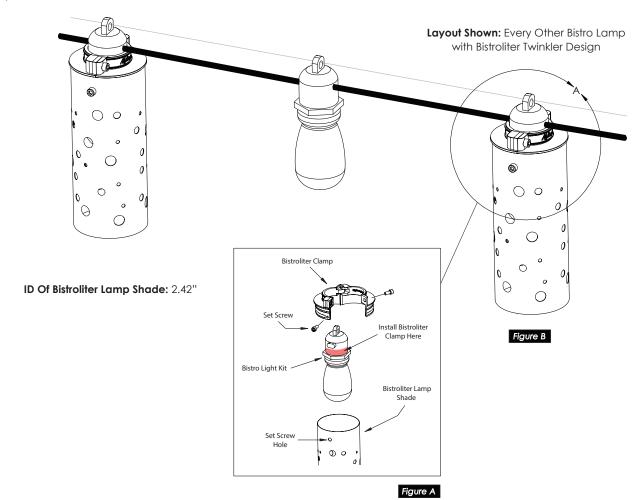

## Bistroliter Installation Instructions: Guide For Bistroliter - Page 1

- 1. Install your professional grade bistro lighting kit in the desired location. NOTE: The Bistroliter will fit 99% of the Professional grade bistro lighting kits sold at your local home improvement stores or landscape supply houses.
- 2. After installing your bistro lighting kit you will now need to indentify the proper location/layout of your Bistroliters. Keep in mind that there is no right or wrong way to the pattern you pick for your Bistroliter layout. Some will choose to place a Bistroliter on every bistro light while others will do every other one. Located on Page 2 are a few options as far as layout is concerned.
- 3. Once you have decided on the layout for your Bistroliters, it is now time to install them on to your bistro lights. To Install the Bistroliters simply remove the Bistroliters from the box. There will be two sets of boxes. One set of boxes contains the Bistroliter Clamp and the other set of boxes contains the Bistroliter Lamp Shade. Remove the set screws from the Bistroliter Clamp and open the clamp. Place the Bistroliter Clamp just above the hexogonal shaped part on the bistro light socket (shown Figure A). Then close the Bistroliter Clamp and place the set screw into the clamp to lock it into place.
- 4. Now that the Bistroliter Clamp is locked around the bistro light socket you are now ready to install your Bistroliter Lamp Shade. To Install the Bistroliter Lamp Shade simply slide the shade into the Bistroliter Clamp. Once in place, spin the Bistroliter Lamp Shade until the hole in the Shade lines up with the threaded hole in the Bistroliter Clamp. Then screw the set screw into the Bistroliter Clamp locking the Bistroliter Lamp Shade into place. You are now ready to move on to installing your next Bistroliter.
- 5. After you have installed the Bistroliters, you and your guests are ready to enjoy the decorative light from your new Bistroliter Lamp Shade Kit.