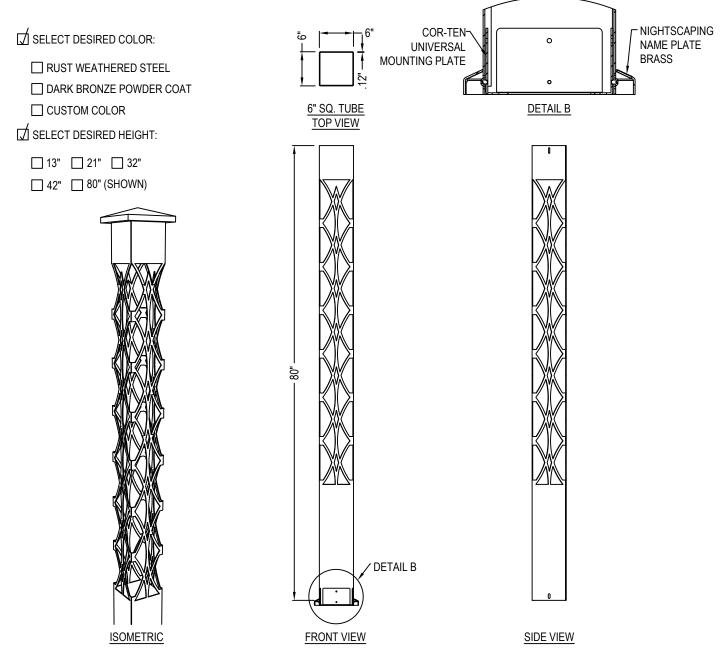

## **ESTATE SERIES: CORTEN STEEL BOLLARDS**

DECORATIVE STEEL BOLLARD PATHWAY LIGHT: 6 X 6 DIAMOND CE® DESIGN

5274-017 REVISION DATE 02/22/2019