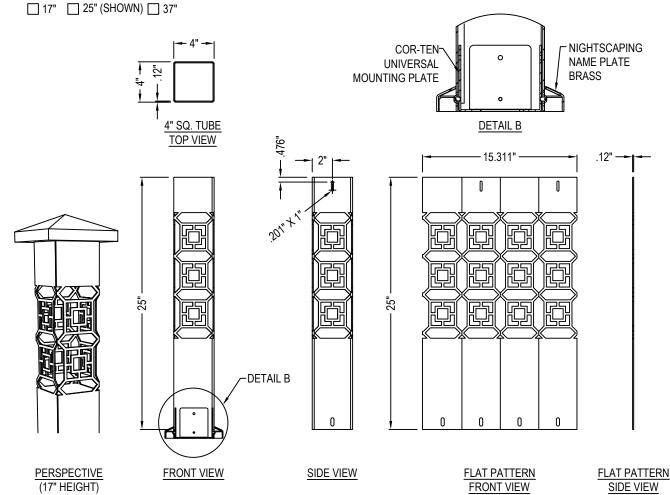

## GARDEN SERIES: CORTEN STEEL BOLLARDS

DECORATIVE STEEL BOLLARD PATHWAY LIGHT: 4 X 4 ST. JAMES CE® DESIGN

REVISION DATE 02/22/2019